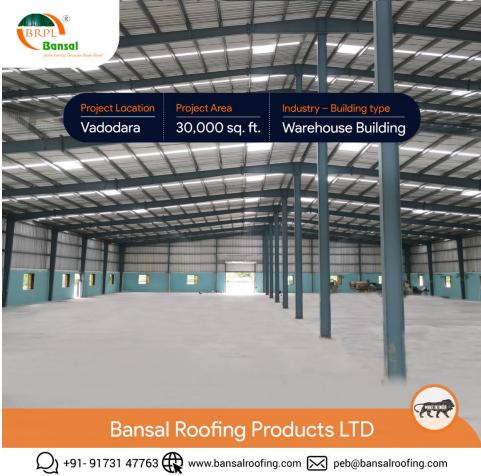

**Project Location** – Vadodara

Project Area – 30,000 sq ft.

Industry -Building type - Warehouse Building

Bansal Roofing is the pioneer of high quality PEB's. We are proud producers of 95% PEB components inhouse owing to our state of the art facilities for manufacturing durable and sturdy PEB components.

Here are glimpses of yet another successful project undertaken by us over 30,000 sq ft.

Warehouses made by Bansal Roofing Products Limited are ones that last for years and render durability and longevity owing to the best materials used in the making of the same.