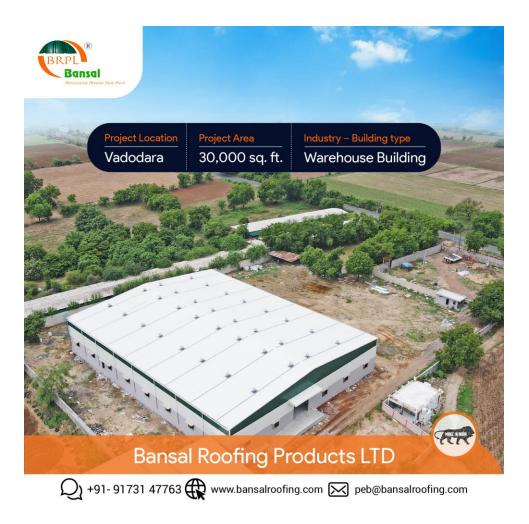

**Project Location** – Vadodara

Project Area – 30,000 sq ft.

Industry -Building type - Warehouse Building

Bansal Roofing is the pioneer of high quality PEB's. We are proud producers of 95% PEB components inhouse owing to our state of the art facilities for manufacturing durable and sturdy PEB components.

Here are glimpses of yet another successful project undertaken by us over 30,000 sq ft.

Warehouses made by Bansal Roofing Products Limited are ones that last for years and render durability and longevity owing to the best materials used in the making of the same.