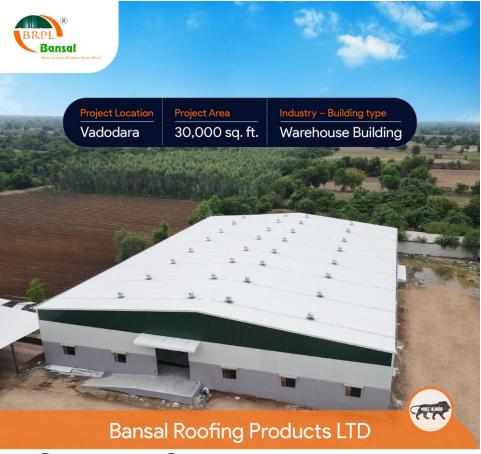

**Project Location** – Vadodara

Project Area – 30,000 sq ft.

Industry -Building type - Warehouse Building

Bansal Roofing is the pioneer of high quality PEB's. We are proud producers of 95% PEB components inhouse owing to our state of the art facilities for manufacturing durable and sturdy PEB components.

Here are glimpses of yet another successful project undertaken by us over 30,000 sq ft.

Warehouses made by Bansal Roofing Products Limited are ones that last for years and render durability and longevity owing to the best materials used in the making of the same.