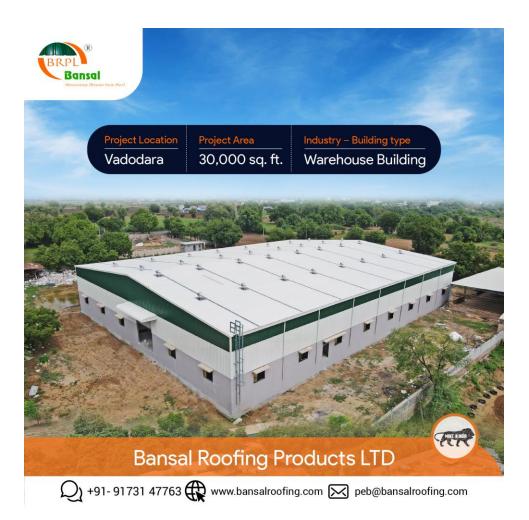

**Project Location** – Vadodara

Project Area – 30,000 sq ft.

Industry -Building type - Warehouse Building

Bansal Roofing is the pioneer of high quality PEB's. We are proud producers of 95% PEB components inhouse owing to our state of the art facilities for manufacturing durable and sturdy PEB components.

Here are glimpses of yet another successful project undertaken by us over 30,000 sq ft.

Warehouses made by Bansal Roofing Products Limited are ones that last for years and render durability and longevity owing to the best materials used in the making of the same.