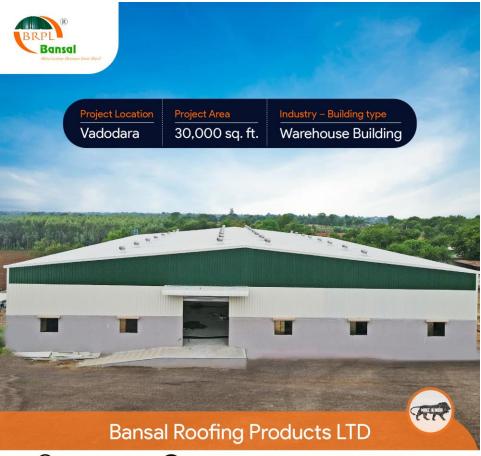

**Project Location** – Vadodara

Project Area – 30,000 sq ft.

Industry -Building type - Warehouse Building

Bansal Roofing is the pioneer of high quality PEB's. We are proud producers of 95% PEB components inhouse owing to our state of the art facilities for manufacturing durable and sturdy PEB components.

Here are glimpses of yet another successful project undertaken by us over 30,000 sq ft.

Warehouses made by Bansal Roofing Products Limited are ones that last for years and render durability and longevity owing to the best materials used in the making of the same.